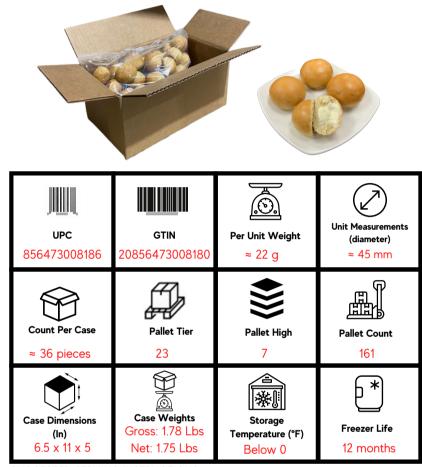

6 Unit Measurements LIPC GTIN Per Unit Weight (diameter) 856473008186 10856473008183 ≈ 22 g ≈ 45 mm Count Per Case Pallet Tier Pallet High Pallet Count ≈ 108 pieces 8 15 120 M \* Case Weights Case Dimensions Storage Freezer Life Gross: 5.25 Lbs Temperature (°F) (In) 17 x 13 x 3.75 Net: 5.34 Lbs 12 months Below 0