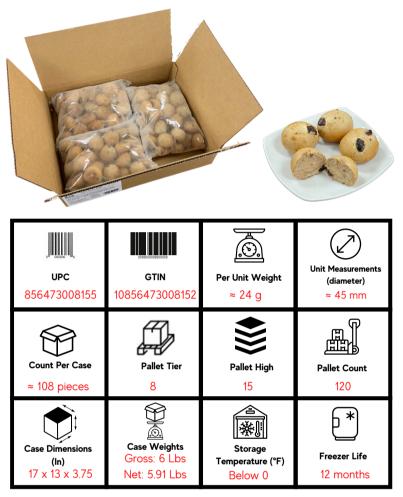

# CINNAMON RAISIN BITE-SIZED HONEY CREAM CHEESE FILLED BAGEL

RAISIN CINNAMON BAGEL FILLED WITH HONEY CINNAMON CREAM CHEESE. FILLED POST BAKED TO ENSURE BEST QUALITY OF CREAM CHEESE FILLING.

Food Service Retail Packed

# **Nutrition Facts**

| Serving size (1 piece) 24 g (0.85 oz) |
|---------------------------------------|
|---------------------------------------|

Amount per serving

| ranoune per serving                         |                   |
|---------------------------------------------|-------------------|
| Calories                                    | 60                |
|                                             | % Daily Values*   |
| Total Fat 1.6g                              | 2%                |
| Saturated Fat 0.8g                          | 5%                |
| Trans Fat Og                                |                   |
| Cholesterol 5mg                             | 1%                |
| Sodium 80mg                                 | 4%                |
| Total Carbohydrate 10g                      | 4%                |
| Dietary Fiber 0.3g                          | 1%                |
| Total Sugars 1.5g                           |                   |
| Includes 1.5g Added Sugars                  | 1%                |
| Protein 1.6g                                |                   |
|                                             |                   |
| Vitamin D 0mcg                              | 0%                |
| Calcium 10mg                                | Less than 1%      |
| Potassium 16.6mg                            | Less than 1%      |
| Iron 0.16mg                                 | Less than 1%      |
| * The % Daily Value (DV) tells you how muc  | h a nutrient in a |
| serving of food contributes to a daily diet |                   |
| /                                           |                   |

Calories per gram:

Fat 3 • Carbohydrate 1 • Protein 1

20856473008159

**ITEM # 1103** 

SUGGESTED SERVING INSTRUCTIONS:

FOR BEST RESULTS PLACE FROZEN BAGELS IN A PREHEATED OVEN/TOASTER AT 350°F FOR 6-8 MINUTES OR UNTIL OUTSIDE IS CRISPY. FOR A SOFT BAGEL AND ROOM TEMPERATURE FILLING MICROWAVE 10-20 SECONDS ON HIGH. FILLING SHOULD BE LUKEWARM TO ROOM TEMP ONLY.