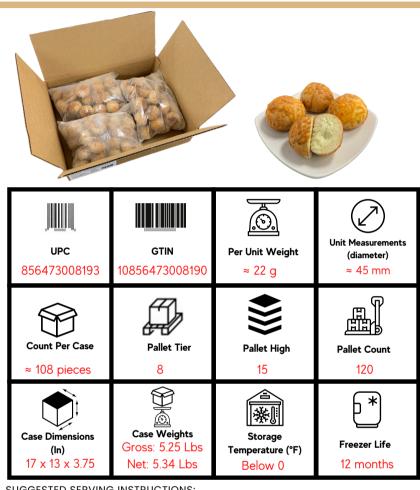

#### PLAIN BAGEL FILLED WITH PLAIN CREAM CHEESE, FILLED POST BAKED TO ENSURE BEST QUALITY OF CREAM CHEESE FILLING.

Ser Pancho Anaya 👷

**Food Service Retail Packed** 

| Nutrition                                                                                                                                                 | Facts              |
|-----------------------------------------------------------------------------------------------------------------------------------------------------------|--------------------|
| ≈ 36 servings per contair                                                                                                                                 | ner                |
| Serving size (1 piece)                                                                                                                                    | 22 g (0.8 oz)      |
| Amount per serving                                                                                                                                        |                    |
| Calories                                                                                                                                                  | 60                 |
|                                                                                                                                                           | % Daily Value *    |
| Total Fat 2g                                                                                                                                              | 3%                 |
| Saturated Fat 1.5g                                                                                                                                        | 7%                 |
| Trans Fat 0g                                                                                                                                              |                    |
| Cholesterol 5mg                                                                                                                                           | 2%                 |
| Sodium 80mg                                                                                                                                               | 3%                 |
| Total Carbohydrate 8g                                                                                                                                     | 3%                 |
| Dietary Fiber 0g                                                                                                                                          | 0%                 |
| Total Sugars 1g                                                                                                                                           |                    |
| Includes <1g Added Sugar                                                                                                                                  | rs 2%              |
| Protein 2g                                                                                                                                                |                    |
| Vitamin D 0mcg                                                                                                                                            | 0%                 |
| Calcium 10mg                                                                                                                                              | 0%                 |
| Iron 0.5mg                                                                                                                                                | 2%                 |
| Potassium 20mg                                                                                                                                            | 0%                 |
| <ul> <li>The % Daily Value (DV) tells you<br/>nutrient in a serving of food contr<br/>diet. 2,000 calories a day is used<br/>nutrition advice.</li> </ul> | ributes to a daily |
| Calories per gram:<br>Fat 9 • Carbohydrate 4                                                                                                              | Protein 4          |

20856473008180

SUGGESTED SERVING INSTRUCTIONS:

FOR BEST RESULTS PLACE FROZEN BAGELS IN A PREHEATED OVEN/TOASTER AT 350°F FOR 6-8 MINUTES OR UNTIL OUTSIDE IS CRISPY. FOR A SOFT BAGEL AND ROOM TEMPERATURE FILLING MICROWAVE 10-20 SECONDS ON HIGH. FILLING SHOULD BE LUKEWARM TO ROOM TEMP ONLY.