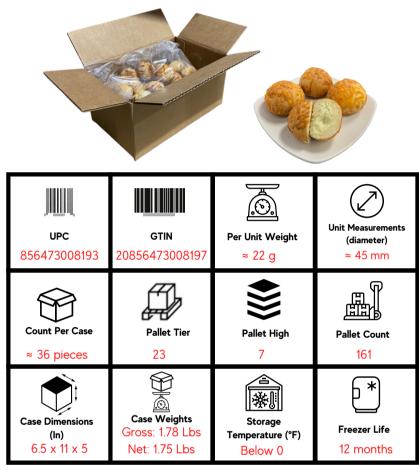

# PLAIN BITE-SIZED **CREAM CHEESE FILLED BAGEL**

**ITEM # 1100** 

#### PLAIN BAGEL FILLED WITH PLAIN CREAM CHEESE, FILLED POST BAKED TO ENSURE BEST QUALITY OF CREAM CHEESE FILLING.

Ser Pancho Anaya 👷

**Food Service Retail Packed** 

| Nutrition                                                                                                                                                 | Facts              |
|-----------------------------------------------------------------------------------------------------------------------------------------------------------|--------------------|
| ≈ 36 servings per contair                                                                                                                                 | ner                |
| Serving size (1 piece)                                                                                                                                    | 22 g (0.8 oz)      |
| Amount per serving                                                                                                                                        |                    |
| Calories                                                                                                                                                  | 60                 |
|                                                                                                                                                           | % Daily Value *    |
| Total Fat 2g                                                                                                                                              | 3%                 |
| Saturated Fat 1.5g                                                                                                                                        | 7%                 |
| Trans Fat 0g                                                                                                                                              |                    |
| Cholesterol 5mg                                                                                                                                           | 2%                 |
| Sodium 80mg                                                                                                                                               | 3%                 |
| Total Carbohydrate 8g                                                                                                                                     | 3%                 |
| Dietary Fiber 0g                                                                                                                                          | 0%                 |
| Total Sugars 1g                                                                                                                                           |                    |
| Includes <1g Added Sugar                                                                                                                                  | rs 2%              |
| Protein 2g                                                                                                                                                |                    |
| Vitamin D 0mcg                                                                                                                                            | 0%                 |
| Calcium 10mg                                                                                                                                              | 0%                 |
| Iron 0.5mg                                                                                                                                                | 2%                 |
| Potassium 20mg                                                                                                                                            | 0%                 |
| <ul> <li>The % Daily Value (DV) tells you<br/>nutrient in a serving of food contr<br/>diet. 2,000 calories a day is used<br/>nutrition advice.</li> </ul> | ributes to a daily |
| Calories per gram:<br>Fat 9 • Carbohydrate 4                                                                                                              | Protein 4          |

20856473008180

SUGGESTED SERVING INSTRUCTIONS:

FOR BEST RESULTS PLACE FROZEN BAGELS IN A PREHEATED OVEN/TOASTER AT 350°F FOR 6-8 MINUTES OR UNTIL OUTSIDE IS CRISPY. FOR A SOFT BAGEL AND ROOM TEMPERATURE FILLING MICROWAVE 10-20 SECONDS ON HIGH. FILLING SHOULD BE LUKEWARM TO ROOM TEMP ONLY.