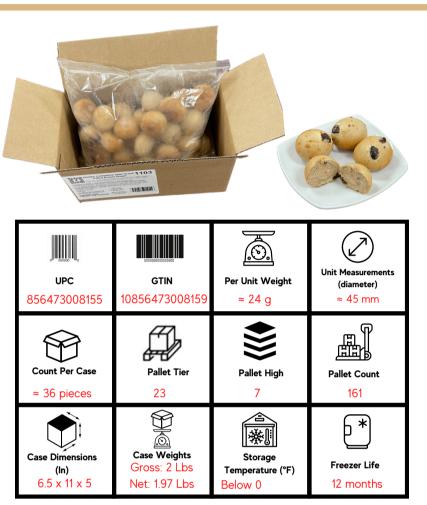

Calories per gram:

Fat 3 • Carbohydrate 1 • Protein 1

20856473008159

**ITEM # 1103** 

SUGGESTED SERVING INSTRUCTIONS:

FOR BEST RESULTS PLACE FROZEN BAGELS IN A PREHEATED OVEN/TOASTER AT 350°F FOR 6-8 MINUTES OR UNTIL OUTSIDE IS CRISPY. FOR A SOFT BAGEL AND ROOM TEMPERATURE FILLING MICROWAVE 10-20 SECONDS ON HIGH. FILLING SHOULD BE LUKEWARM TO ROOM TEMP ONLY.