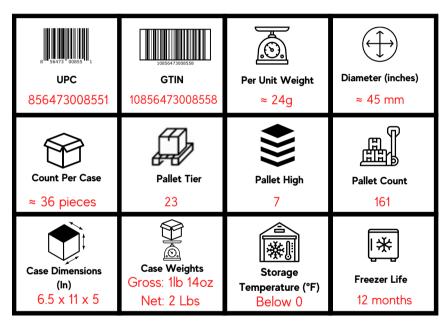

| <b>UPC</b><br>856473008568              | LI0836473008565<br>GTIN<br>10856473008565     | Per Unit Weight<br>≈ 24 g              | Chiameter (inches)<br>≈ 45 mm |
|-----------------------------------------|-----------------------------------------------|----------------------------------------|-------------------------------|
| Count Per Case<br>≈ 36 pieces           | Pallet Tier<br>23                             | Pallet High                            | Pallet Count<br>161           |
| Case Dimensions<br>(In)<br>6.5 x 11 x 5 | Case Weights<br>Gross: 11b 14oz<br>Net: 2 Lbs | Storage<br>Temperature (°F)<br>Below 0 | Freezer Life<br>12 months     |