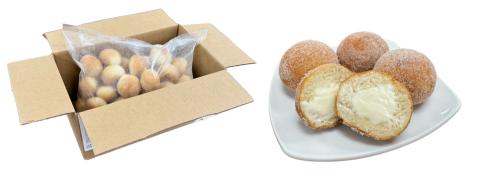

CHEESECAKE DONUT BITES

YEAST -RISEN DONUT BITE FILLED WITH CHEESECAKE. FILLED POST BAKED TO ENSURE BEST QUALITY OF FILLING.

Food Service Bulk Packed

| 1 coming nor container                                                                                                                                                            |              |
|-----------------------------------------------------------------------------------------------------------------------------------------------------------------------------------|--------------|
| 1 serving per container<br>Serving size                                                                                                                                           | 24 g         |
|                                                                                                                                                                                   | 9            |
| Amount per serving                                                                                                                                                                | 70           |
| Calories                                                                                                                                                                          | 70           |
| % Da                                                                                                                                                                              | aily Value * |
| Total Fat 3g                                                                                                                                                                      | 4%           |
| Saturated Fat 1.5g                                                                                                                                                                | 8%           |
| <i>Trans</i> Fat 0g                                                                                                                                                               |              |
| Cholesterol 10mg                                                                                                                                                                  | 3%           |
| Sodium 70mg                                                                                                                                                                       | 3%           |
| Total Carbohydrate 9g                                                                                                                                                             | 3%           |
| Dietary Fiber 0g                                                                                                                                                                  | 0%           |
| Total Sugars 2g                                                                                                                                                                   |              |
| Includes 2g Added Sugars                                                                                                                                                          | <b>4</b> %   |
| Protein 2g                                                                                                                                                                        |              |
| Vitamin D 0mcg                                                                                                                                                                    | 0%           |
| Calcium 10mg                                                                                                                                                                      | 2%           |
| Iron 0.5mg                                                                                                                                                                        | 2%           |
| Potassium 30mg                                                                                                                                                                    | 0%           |
| <ul> <li>The % Daily Value (DV) tells you how<br/>nutrient in a serving of food contributes<br/>daily diet. 2,000 calories a day is used<br/>general nutrition advice.</li> </ul> | s to a       |
| Calories per gram:<br>Fat 9 • Carbohydrate 4 •                                                                                                                                    | Protein 4    |

#### Mexican Bakery of Tulsa, Inc.

DBA Pancho Anaya Bakery

212 S. Garnett Rd., Tulsa, OK 74128 www.panchoanayabakery.com sales@panchoanaya.com

**CHEESECAKE** 

DONUT BITES

YEAST-RISEN DONUT BITE FILLED WITH CHEESECAKE. FILLED POST BAKED TO ENSURE BEST QUALITY OF FILLING.