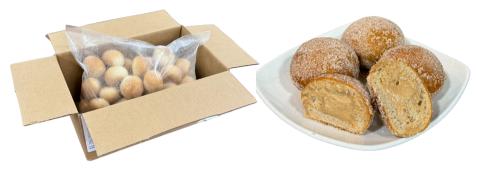

CHEESECAKE DONUT BITES

YEAST -RISEN DONUT BITE FILLED WITH CHEESECAKE. FILLED POST BAKED TO ENSURE BEST QUALITY OF FILLING.

Food Service Bulk Packed

| 1 coming nor container                                                                                                                                                            |              |
|-----------------------------------------------------------------------------------------------------------------------------------------------------------------------------------|--------------|
| 1 serving per container<br>Serving size                                                                                                                                           | 24 g         |
|                                                                                                                                                                                   | 9            |
| Amount per serving                                                                                                                                                                | 70           |
| Calories                                                                                                                                                                          | 70           |
| % Da                                                                                                                                                                              | aily Value * |
| Total Fat 3g                                                                                                                                                                      | 4%           |
| Saturated Fat 1.5g                                                                                                                                                                | 8%           |
| <i>Trans</i> Fat 0g                                                                                                                                                               |              |
| Cholesterol 10mg                                                                                                                                                                  | 3%           |
| Sodium 70mg                                                                                                                                                                       | 3%           |
| Total Carbohydrate 9g                                                                                                                                                             | 3%           |
| Dietary Fiber 0g                                                                                                                                                                  | 0%           |
| Total Sugars 2g                                                                                                                                                                   |              |
| Includes 2g Added Sugars                                                                                                                                                          | <b>4</b> %   |
| Protein 2g                                                                                                                                                                        |              |
| Vitamin D 0mcg                                                                                                                                                                    | 0%           |
| Calcium 10mg                                                                                                                                                                      | 2%           |
| Iron 0.5mg                                                                                                                                                                        | 2%           |
| Potassium 30mg                                                                                                                                                                    | 0%           |
| <ul> <li>The % Daily Value (DV) tells you how<br/>nutrient in a serving of food contributes<br/>daily diet. 2,000 calories a day is used<br/>general nutrition advice.</li> </ul> | s to a       |
| Calories per gram:<br>Fat 9 • Carbohydrate 4 •                                                                                                                                    | Protein 4    |

#### Mexican Bakery of Tulsa, Inc.

DBA Pancho Anaya Bakery

212 S. Garnett Rd., Tulsa, OK 74128 www.panchoanayabakery.com sales@panchoanaya.com

**CHEESECAKE** 

DONUT BITES

YEAST-RISEN DONUT BITE FILLED WITH CHEESECAKE. FILLED POST BAKED TO ENSURE BEST QUALITY OF FILLING.