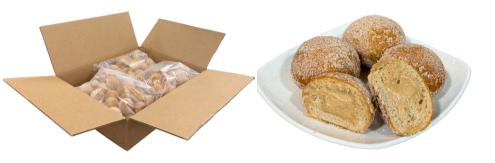

#### CINNAMON ROLL DONUT BITES

YEAST-RISEN DONUT BITE FILLED WITH CINNAMON ROLL CHEESECAKE. FILLED POST BAKED TO ENSURE BEST QUALITY OF FILLING.

Food Service Retail Packed

#### CINNAMON ROLL DONUT BITES

YEAST-RISEN DONUT BITE FILLED WITH CINNAMON ROLL CHEESECAKE. FILLED POST BAKED TO ENSURE BEST QUALITY OF FILLING.

Food Service Bulk Packed