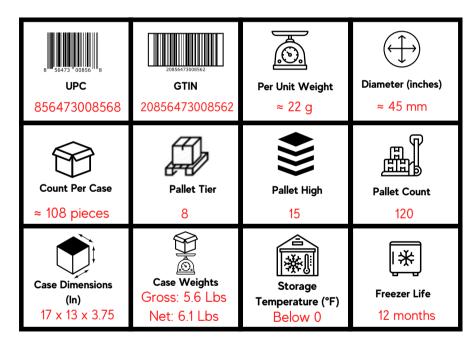

| <b>UPC</b><br>856473008568              | LI0836473008565<br>GTIN<br>10856473008565     | Per Unit Weight<br>≈ 24 g              | Chiameter (inches)<br>≈ 45 mm |
|-----------------------------------------|-----------------------------------------------|----------------------------------------|-------------------------------|
| Count Per Case<br>≈ 36 pieces           | Pallet Tier<br>23                             | Pallet High                            | Pallet Count<br>161           |
| Case Dimensions<br>(In)<br>6.5 x 11 x 5 | Case Weights<br>Gross: 11b 14oz<br>Net: 2 Lbs | Storage<br>Temperature (°F)<br>Below 0 | Freezer Life<br>12 months     |