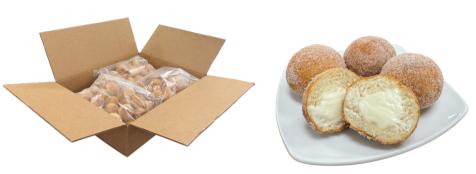

CHEESECAKE DONUT BITES

YEAST -RISEN DONUT BITE FILLED WITH CHEESECAKE. FILLED POST BAKED TO ENSURE BEST QUALITY OF FILLING.

Food Service Bulk Packed

| 1 coming nor container                                                                                                                                                            |              |
|-----------------------------------------------------------------------------------------------------------------------------------------------------------------------------------|--------------|
| 1 serving per container<br>Serving size                                                                                                                                           | 24 g         |
|                                                                                                                                                                                   | 9            |
| Amount per serving                                                                                                                                                                | 70           |
| Calories                                                                                                                                                                          | 70           |
| % Da                                                                                                                                                                              | aily Value * |
| Total Fat 3g                                                                                                                                                                      | 4%           |
| Saturated Fat 1.5g                                                                                                                                                                | 8%           |
| <i>Trans</i> Fat 0g                                                                                                                                                               |              |
| Cholesterol 10mg                                                                                                                                                                  | 3%           |
| Sodium 70mg                                                                                                                                                                       | 3%           |
| Total Carbohydrate 9g                                                                                                                                                             | 3%           |
| Dietary Fiber 0g                                                                                                                                                                  | 0%           |
| Total Sugars 2g                                                                                                                                                                   |              |
| Includes 2g Added Sugars                                                                                                                                                          | <b>4</b> %   |
| Protein 2g                                                                                                                                                                        |              |
| Vitamin D 0mcg                                                                                                                                                                    | 0%           |
| Calcium 10mg                                                                                                                                                                      | 2%           |
| Iron 0.5mg                                                                                                                                                                        | 2%           |
| Potassium 30mg                                                                                                                                                                    | 0%           |
| <ul> <li>The % Daily Value (DV) tells you how<br/>nutrient in a serving of food contributes<br/>daily diet. 2,000 calories a day is used<br/>general nutrition advice.</li> </ul> | s to a       |
| Calories per gram:<br>Fat 9 • Carbohydrate 4 •                                                                                                                                    | Protein 4    |

#### Mexican Bakery of Tulsa, Inc.

DBA Pancho Anaya Bakery

212 S. Garnett Rd., Tulsa, OK 74128 www.panchoanayabakery.com sales@panchoanaya.com

**CHEESECAKE** 

DONUT BITES

YEAST-RISEN DONUT BITE FILLED WITH CHEESECAKE. FILLED POST BAKED TO ENSURE BEST QUALITY OF FILLING.