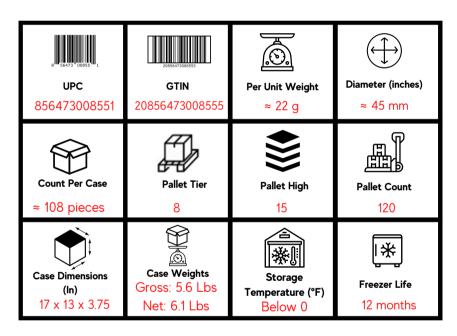

| <b>UPC</b><br>856473008568              | LI0836473008565<br>GTIN<br>10856473008565     | Per Unit Weight<br>≈ 24 g              | Chiameter (inches)<br>≈ 45 mm |
|-----------------------------------------|-----------------------------------------------|----------------------------------------|-------------------------------|
| Count Per Case<br>≈ 36 pieces           | Pallet Tier<br>23                             | Pallet High                            | Pallet Count<br>161           |
| Case Dimensions<br>(In)<br>6.5 x 11 x 5 | Case Weights<br>Gross: 11b 14oz<br>Net: 2 Lbs | Storage<br>Temperature (°F)<br>Below 0 | Freezer Life<br>12 months     |